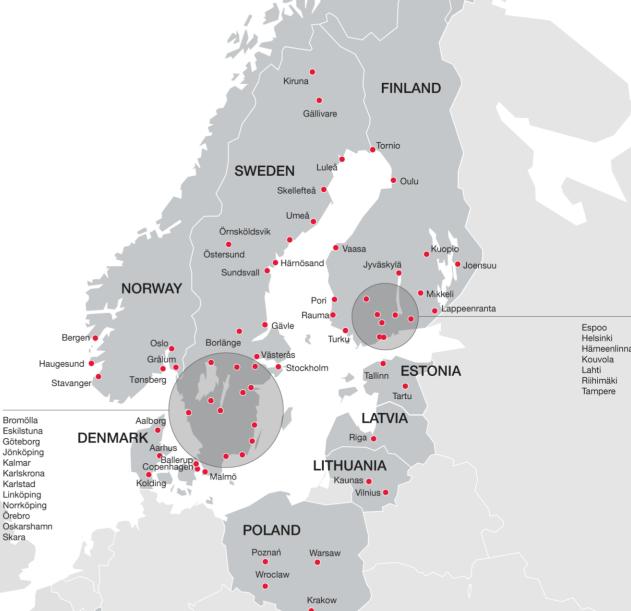

#### **Decentralized model**

Geography-based model with 64 offices in 8 countries

#### **Proximity to clients**

9000 Client-facing consultants living and working in the same communities as our clients

## Empowerment and accountability

 Local responsibility and authority for making decisions generating \$1.67B annual revenue

| Country              | Members |
|----------------------|---------|
| Sweden               | 3710    |
| Finland              | 3500    |
| Denmark              | 500     |
| Norway               | 490     |
| Lithuania and Latvia | 224     |
| Estonia              | 284     |
| Poland               | 300     |
| Grand Total          | 9 028   |